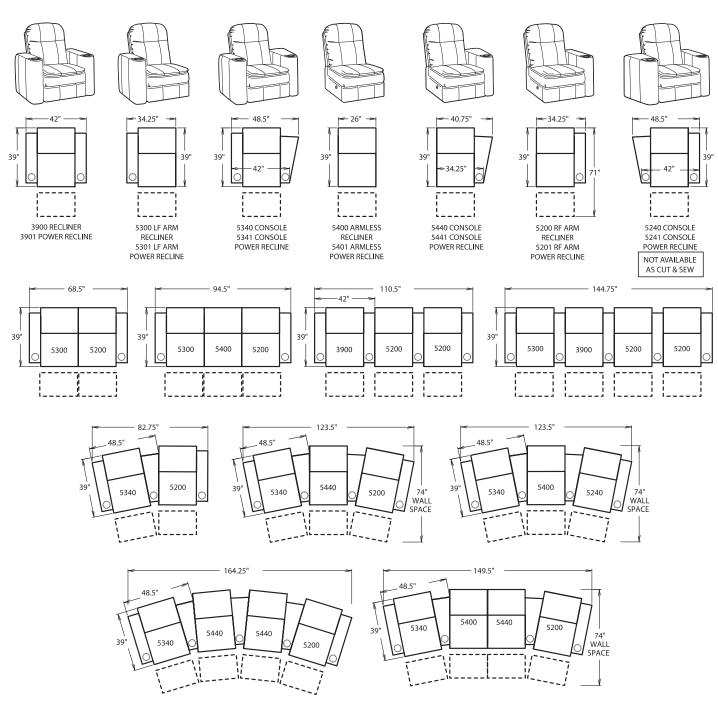

## HTL-099 SERIES

- Cupholder Generously sized to hold most cans, bottles and drink cups. Decorative beveled rim for a finished look.
- Optional Lighted Cupholder Lighted ring illuminates the cupholder from the inside.

44.5" BACK HEIGHT ON MOTION PIECES